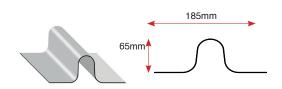

# **SENTINEL GRP - FULL RANGE OF TRIMS**

# ROOFING SYSTEMS

#### **A200 STANDARD DRIP**

Flat to roof edge above gutter.



# **A250 LARGE DRIP**

Flat to roof edge



# **ER35/40 RIDGE ROLL**

Simulates Lead Roll.



#### **B230 RAISED EDGE**

Fitted to prevent water run off.



#### **B260 RAISED EDGE**

Fitted to prevent water run off.



#### **E280 EXPANSION**

for use on large areas.



#### C100 SIMULATED LEAD FLASHING

Replaces traditional lead flashing



#### C150L SIMULATED LEAD FLASHING

Long Leg - Replaces traditional lead



#### F300 FLAT SHEET

300mm flat sheets available in 5 meter lengths.



### **D260 ANGLE FILLET**

Buts up against up-stand wall.



60mm

#### **D300 ANGLE FILLET**

Wider Fillet - Buts up against up-stand wall.





#### AT195 EXTNAL ER& AT195 INTERNAL

Internal and External trim, to be used for gutters floors e.t.c



## **PRE-FORMED CORNERS**

#### **C3 EXT & INT CORNER**

**EXTERNAL INTERNAL** 



#### **C1 UNIVERSAL EXTERNAL CORNER**

# **C4 UNIVERSAL INTERNAL CORNER**