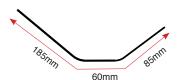

# **SENTINEL GRP - FULL RANGE OF TRIMS**

# ROOFING SYSTEMS

#### **A200 STANDARD DRIP**

Flat to roof edge above gutter.



# **A250 LARGE DRIP**

Flat to roof edge



# **ER35/40 RIDGE ROLL**

Simulates Lead Roll.



#### **B230 RAISED EDGE**

Fitted to prevent water run off.



#### **B260 RAISED EDGE**

Fitted to prevent water run off.



#### **E280 EXPANSION**

for use on large areas.



#### C100 SIMULATED LEAD FLASHING

Replaces traditional lead flashing



#### C150L SIMULATED LEAD FLASHING

Long Leg - Replaces traditional lead



#### F300 FLAT SHEET

300mm flat sheets available in 5 meter lengths.



### **D260 ANGLE FILLET**

Buts up against up-stand wall.



60mm

#### **D300 ANGLE FILLET**

Wider Fillet - Buts up against up-stand wall.





#### AT195 EXTNAL ER& AT195 INTERNAL

Internal and External trim, to be used for gutters floors e.t.c



## **PRE-FORMED CORNERS**

#### **C3 EXT & INT CORNER**

**EXTERNAL INTERNAL** 



#### **C1 UNIVERSAL EXTERNAL CORNER**

# **C4 UNIVERSAL INTERNAL CORNER**