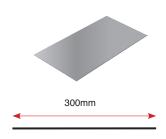

# **SENTINEL GRP - FULL RANGE OF TRIMS**

# ROOFING SYSTEMS

#### **A200 STANDARD DRIP**

Flat to roof edge above gutter.



# **A250 LARGE DRIP**

Flat to roof edge



# **ER35/40 RIDGE ROLL**

Simulates Lead Roll.



#### **B230 RAISED EDGE**

Fitted to prevent water run off.



#### **B260 RAISED EDGE**

Fitted to prevent water run off.



#### **E280 EXPANSION**

for use on large areas.



#### C100 SIMULATED LEAD FLASHING

Replaces traditional lead flashing



#### C150L SIMULATED LEAD FLASHING

Long Leg - Replaces traditional lead



#### F300 FLAT SHEET

300mm flat sheets available in 5 meter lengths.



### **D260 ANGLE FILLET**

Buts up against up-stand wall.



60mm

#### **D300 ANGLE FILLET**

Wider Fillet - Buts up against up-stand wall.





#### AT195 EXTNAL ER& AT195 INTERNAL

Internal and External trim, to be used for gutters floors e.t.c



## **PRE-FORMED CORNERS**

#### **C3 EXT & INT CORNER**

**EXTERNAL INTERNAL** 



#### **C1 UNIVERSAL EXTERNAL CORNER**

# **C4 UNIVERSAL INTERNAL CORNER**