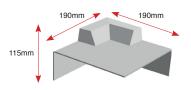

30 RAISED EDGE**

Fitted to prevent water run off.



#### **B260 RAISED EDGE**

Fitted to prevent water run off.



#### **E280 EXPANSION**

for use on large areas.



#### C100 SIMULATED LEAD FLASHING

Replaces traditional lead flashing



#### C150L SIMULATED LEAD FLASHING

Long Leg - Replaces traditional lead



#### F300 FLAT SHEET

300mm flat sheets available in 5 meter lengths.



### **D260 ANGLE FILLET**

Buts up against up-stand wall.



60mm

#### **D300 ANGLE FILLET**

Wider Fillet - Buts up against up-stand wall.





#### AT195 EXTNAL ER& AT195 INTERNAL

Internal and External trim, to be used for gutters floors e.t.c



## **PRE-FORMED CORNERS**

#### **C3 EXT & INT CORNER**

**EXTERNAL INTERNAL** 



#### **C1 UNIVERSAL EXTERNAL CORNER**

# **C4 UNIVERSAL INTERNAL CORNER**