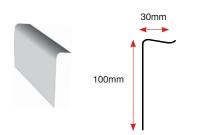

# **SENTINEL GRP - FULL RANGE OF TRIMS**

# ROOFING SYSTEMS

#### **A200 STANDARD DRIP**

Flat to roof edge above gutter.



# **A250 LARGE DRIP**

Flat to roof edge



# **ER35/40 RIDGE ROLL**

Simulates Lead Roll.



#### **B230 RAISED EDGE**

Fitted to prevent water run off.



#### **B260 RAISED EDGE**

Fitted to prevent water run off.



#### **E280 EXPANSION**

for use on large areas.



#### C100 SIMULATED LEAD FLASHING

Replaces traditional lead flashing



#### C150L SIMULATED LEAD FLASHING

Long Leg - Replaces traditional lead



#### F300 FLAT SHEET

300mm flat sheets available in 5 meter lengths.



### **D260 ANGLE FILLET**

Buts up against up-stand wall.



60mm

#### **D300 ANGLE FILLET**

Wider Fillet - Buts up against up-stand wall.





#### AT195 EXTNAL ER& AT195 INTERNAL

Internal and External trim, to be used for gutters floors e.t.c



## **PRE-FORMED CORNERS**

#### **C3 EXT & INT CORNER**

**EXTERNAL INTERNAL** 



#### **C1 UNIVERSAL EXTERNAL CORNER**

# **C4 UNIVERSAL INTERNAL CORNER**