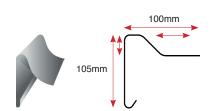

# **SENTINEL GRP - FULL RANGE OF TRIMS**

# ROOFING SYSTEMS

#### **A200 STANDARD DRIP**

Flat to roof edge above gutter.



# **A250 LARGE DRIP**

Flat to roof edge



# **ER35/40 RIDGE ROLL**

Simulates Lead Roll.



#### **B230 RAISED EDGE**

Fitted to prevent water run off.



#### **B260 RAISED EDGE**

Fitted to prevent water run off.



#### **E280 EXPANSION**

for use on large areas.



#### C100 SIMULATED LEAD FLASHING

Replaces traditional lead flashing



#### C150L SIMULATED LEAD FLASHING

Long Leg - Replaces traditional lead



#### F300 FLAT SHEET

300mm flat sheets available in 5 meter lengths.



### **D260 ANGLE FILLET**

Buts up against up-stand wall.



60mm

#### **D300 ANGLE FILLET**

Wider Fillet - Buts up against up-stand wall.





#### AT195 EXTNAL ER& AT195 INTERNAL

Internal and External trim, to be used for gutters floors e.t.c



## **PRE-FORMED CORNERS**

#### **C3 EXT & INT CORNER**

**EXTERNAL INTERNAL** 



#### **C1 UNIVERSAL EXTERNAL CORNER**

# **C4 UNIVERSAL INTERNAL CORNER**