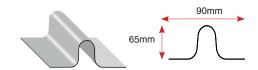

# **SENTINEL GRP - FULL RANGE OF TRIMS**

# ROOFING SYSTEMS

#### **A200 STANDARD DRIP**

Flat to roof edge above gutter.



# **A250 LARGE DRIP**

Flat to roof edge



# **ER35/40 RIDGE ROLL**

Simulates Lead Roll.



#### **B230 RAISED EDGE**

Fitted to prevent water run off.



#### **B260 RAISED EDGE**

Fitted to prevent water run off.



#### **E280 EXPANSION**

for use on large areas.



#### C100 SIMULATED LEAD FLASHING

Replaces traditional lead flashing



#### C150L SIMULATED LEAD FLASHING

Long Leg - Replaces traditional lead



#### F300 FLAT SHEET

300mm flat sheets available in 5 meter lengths.



### **D260 ANGLE FILLET**

Buts up against up-stand wall.



60mm

#### **D300 ANGLE FILLET**

Wider Fillet - Buts up against up-stand wall.





#### AT195 EXTNAL ER& AT195 INTERNAL

Internal and External trim, to be used for gutters floors e.t.c



## **PRE-FORMED CORNERS**

#### **C3 EXT & INT CORNER**

**EXTERNAL INTERNAL** 



#### **C1 UNIVERSAL EXTERNAL CORNER**

# **C4 UNIVERSAL INTERNAL