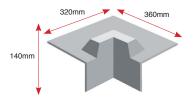

RAISED EDGE**

Fitted to prevent water run off.



#### **B260 RAISED EDGE**

Fitted to prevent water run off.



#### **E280 EXPANSION**

for use on large areas.



#### C100 SIMULATED LEAD FLASHING

Replaces traditional lead flashing



#### C150L SIMULATED LEAD FLASHING

Long Leg - Replaces traditional lead



#### F300 FLAT SHEET

300mm flat sheets available in 5 meter lengths.



### **D260 ANGLE FILLET**

Buts up against up-stand wall.



60mm

#### **D300 ANGLE FILLET**

Wider Fillet - Buts up against up-stand wall.





#### AT195 EXTNAL ER& AT195 INTERNAL

Internal and External trim, to be used for gutters floors e.t.c



## **PRE-FORMED CORNERS**

#### **C3 EXT & INT CORNER**

**EXTERNAL INTERNAL** 



#### **C1 UNIVERSAL EXTERNAL CORNER**

# **C4 UNIVERSAL INTERNAL CORNER**