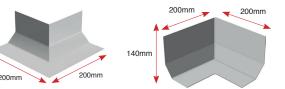

t to roof edge



# **ER35/40 RIDGE ROLL**

Simulates Lead Roll.



#### **B230 RAISED EDGE**

Fitted to prevent water run off.



#### **B260 RAISED EDGE**

Fitted to prevent water run off.



#### **E280 EXPANSION**

for use on large areas.



#### C100 SIMULATED LEAD FLASHING

Replaces traditional lead flashing



#### C150L SIMULATED LEAD FLASHING

Long Leg - Replaces traditional lead



#### F300 FLAT SHEET

300mm flat sheets available in 5 meter lengths.



### **D260 ANGLE FILLET**

Buts up against up-stand wall.



60mm

#### **D300 ANGLE FILLET**

Wider Fillet - Buts up against up-stand wall.





#### AT195 EXTNAL ER& AT195 INTERNAL

Internal and External trim, to be used for gutters floors e.t.c



## **PRE-FORMED CORNERS**

#### **C3 EXT & INT CORNER**

**EXTERNAL INTERNAL** 



#### **C1 UNIVERSAL EXTERNAL CORNER**

# **C4 UNIVERSAL INTERNAL CORNER**