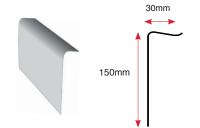

# **SENTINEL GRP - FULL RANGE OF TRIMS**

# ROOFING SYSTEMS

#### **A200 STANDARD DRIP**

Flat to roof edge above gutter.



# **A250 LARGE DRIP**

Flat to roof edge



# **ER35/40 RIDGE ROLL**

Simulates Lead Roll.



#### **B230 RAISED EDGE**

Fitted to prevent water run off.



#### **B260 RAISED EDGE**

Fitted to prevent water run off.



#### **E280 EXPANSION**

for use on large areas.



#### C100 SIMULATED LEAD FLASHING

Replaces traditional lead flashing



#### C150L SIMULATED LEAD FLASHING

Long Leg - Replaces traditional lead



#### F300 FLAT SHEET

300mm flat sheets available in 5 meter lengths.



### **D260 ANGLE FILLET**

Buts up against up-stand wall.



60mm

#### **D300 ANGLE FILLET**

Wider Fillet - Buts up against up-stand wall.





#### AT195 EXTNAL ER& AT195 INTERNAL

Internal and External trim, to be used for gutters floors e.t.c



## **PRE-FORMED CORNERS**

#### **C3 EXT & INT CORNER**

**EXTERNAL INTERNAL** 



#### **C1 UNIVERSAL EXTERNAL CORNER**

# **C4 UNIVERSAL INTERNAL CORNER**