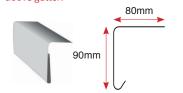

# **SENTINEL GRP - FULL RANGE OF TRIMS**

# ROOFING SYSTEMS

#### **A200 STANDARD DRIP**

Flat to roof edge above gutter.



# **A250 LARGE DRIP**

Flat to roof edge



# **ER35/40 RIDGE ROLL**

Simulates Lead Roll.



#### **B230 RAISED EDGE**

Fitted to prevent water run off.



#### **B260 RAISED EDGE**

Fitted to prevent water run off.



#### **E280 EXPANSION**

for use on large areas.



#### C100 SIMULATED LEAD FLASHING

Replaces traditional lead flashing



#### C150L SIMULATED LEAD FLASHING

Long Leg - Replaces traditional lead



#### F300 FLAT SHEET

300mm flat sheets available in 5 meter lengths.



### **D260 ANGLE FILLET**

Buts up against up-stand wall.



60mm

#### **D300 ANGLE FILLET**

Wider Fillet - Buts up against up-stand wall.





#### AT195 EXTNAL ER& AT195 INTERNAL

Internal and External trim, to be used for gutters floors e.t.c



## **PRE-FORMED CORNERS**

#### **C3 EXT & INT CORNER