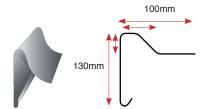

# **SENTINEL GRP - FULL RANGE OF TRIMS**

# ROOFING SYSTEMS

#### **A200 STANDARD DRIP**

Flat to roof edge above gutter.



# **A250 LARGE DRIP**

Flat to roof edge



# **ER35/40 RIDGE ROLL**

Simulates Lead Roll.



#### **B230 RAISED EDGE**

Fitted to prevent water run off.



#### **B260 RAISED EDGE**

Fitted to prevent water run off.



#### **E280 EXPANSION**

for use on large areas.



#### C100 SIMULATED LEAD FLASHING

Replaces traditional lead flashing



#### C150L SIMULATED LEAD FLASHING

Long Leg - Replaces traditional lead



#### F300 FLAT SHEET

300mm flat sheets available in 5 meter lengths.



### **D260 ANGLE FILLET**

Buts up against up-stand wall.



60mm

#### **D300 ANGLE FILLET**

Wider Fillet - Buts up against up-stand wall.





#### AT195 EXTNAL ER& AT195 INTERNAL

Internal and External trim, to be used for gutters floors e.t.c



## **PRE-FORMED CORNERS**

#### **C3 EXT & INT CORNER**

**EXTERNAL INTERNAL** 



#### **C1 UNIVERSAL EXTERNAL CORNER**

# **C4 UNIVERSAL INTERNAL CORNER**