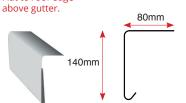

# **SENTINEL GRP - FULL RANGE OF TRIMS**

# ROOFING SYSTEMS

#### **A200 STANDARD DRIP**

Flat to roof edge above gutter.



# **A250 LARGE DRIP**

Flat to roof edge



# **ER35/40 RIDGE ROLL**

Simulates Lead Roll.



#### **B230 RAISED EDGE**

Fitted to prevent water run off.



#### **B260 RAISED EDGE**

Fitted to prevent water run off.



#### **E280 EXPANSION**

for use on large areas.



#### C100 SIMULATED LEAD FLASHING

Replaces traditional lead flashing



#### C150L SIMULATED LEAD FLASHING

Long Leg - Replaces traditional lead



#### F300 FLAT SHEET

300mm flat sheets available in 5 meter lengths.



### **D260 ANGLE FILLET**

Buts up against up-stand wall.



60mm

#### **D300 ANGLE FILLET**

Wider Fillet - Buts up against up-stand wall.





#### AT195 EXTNAL ER& AT195 INTERNAL

Internal and External trim, to be used for gutters floors e.t.c



## **PRE-FORMED CORNERS**

#### **C3 EXT & INT CORNER**

**EXTERNAL INTERNAL** 



#### **C1 UNIV