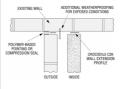

#### Installation

- Use all specified fasteners.
- Fasteners must be spaced evenly, unless otherwise specified, and installed into the bricks or block and not into mortar joints.
- Insert wall ties provided at maximum 300mm centres, bedding the ties into the mortar joints.
- Detailed site work instructions are provided with each wall connector system.
- In exposed locations it may be necessary to incorporate additional protection, for example the insertion of a vertical dpc.