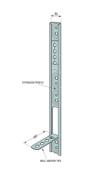

### **Crocodile Wall Extension Profile**

The UK's most popular solution to the tying-in of new walls to existing masonry walls/columns. The only system with "snap out" ties which can be positioned anywhere along the channel for a universal fit.

The C2K Crocodile Wall Starter is a quality engineered wall connector system that has been developed for use with most brick and block modules. This system has been designed for multi-purpose use where reliability and durability are important requirements. It provides lateral support to masonry wall panels in conversion, extension and new building work.

The multi-purpose 'no flange profile' that has been designed to cater for brick and block walls of widths from 60 to 250mm. Ideal for internal and external applications where both sides of the new wall are to be fair faced.

**Profile** 

**Crocodile Wall Extension** 