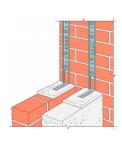

The C2K Crocodile Wall Starter is a quality engineered wall connector system that has been developed for use with most brick and block modules. This system has been designed for multi-purpose use where reliability and durability are important requirements. It provides lateral support to masonry wall panels in conversion, extension and new building work.

- BBA Approved for up to 8m, 3 storey work.
- Accommodates 10mm of vertical movement.
- Adjustable anchor ties to accommodate variation in brick courses.
- All fixings and ties provided within the packs.

#### Installation

- Use all specified fasteners.
- Fasteners must be spaced evenly, unless otherwise specified, and installed into the bricks or block and not into mortar joints.
- Insert wall ties provided at maximum 300mm centres, bedding the ties into the mortar joints.
- Detailed site work instructions are provided with each wall connector system.
- In exposed locations it may be necessary to incorporate additional protection, for example the insertion of a vertical dpc.