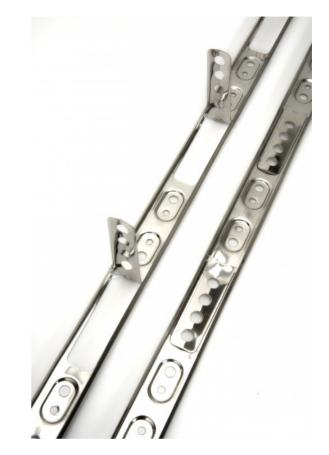

### **Crocodile Wall Extension Profile**

The UK's most popular solution to the tying-in of new walls to existing masonry walls/columns. The only system with "snap out" ties which can be positioned anywhere along the channel for a universal fit.

The multi-purpose 'no flange profile' that has been designed to cater for brick and block walls of widths from 60 to 250mm. Ideal for internal and external applications where both sides of the new wall are to be fair faced.

**Profile** 

**Crocodile Wall Extension** 