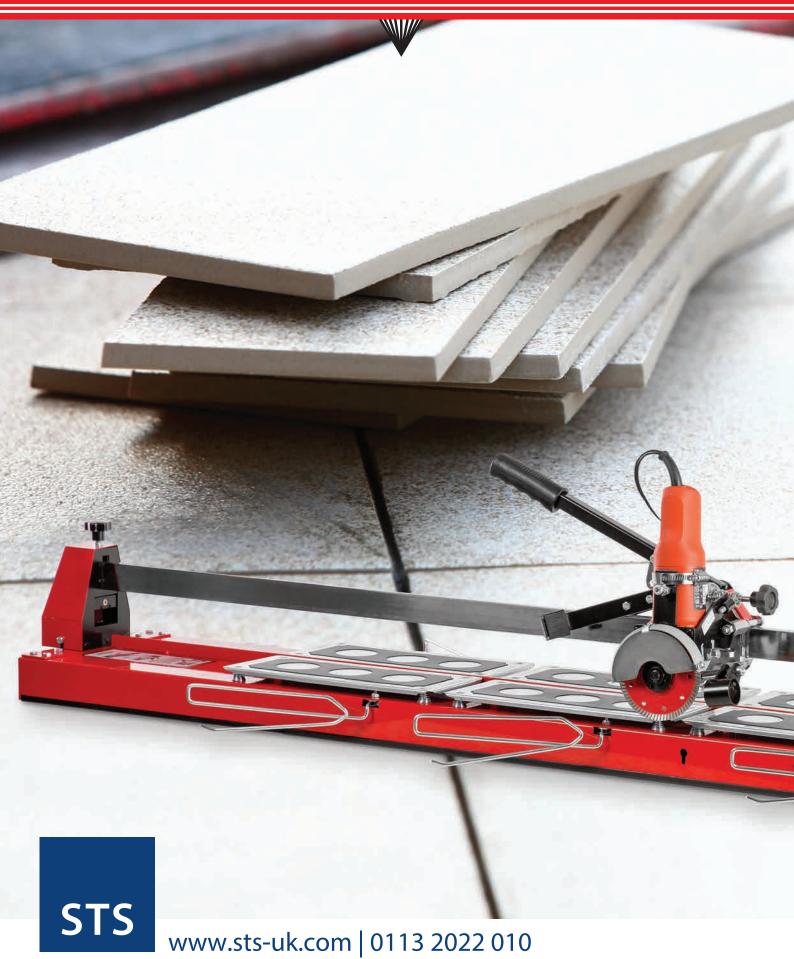

## 2CM Tile Breaker

## **Professional Tile Cutter**

## **TECHNICAL SPECIFICATIONS**

- · Round shaped steel is welded at the center of the base to ease the breaking of tiles.
- · Specially designed ruler can be used easily.
- · Manufactrued for professional users.
- · Side supports are used for big tiles to keep them in balance while cutting.
- Specially designed cutting handle works with zero tolerance.
- Cutting handle moves on 40x15mm cold rolled steel bar.
- · Double breaking system with plastic coating.
- · Small magnet mounted into the aluminium breaker, lifts it up while scoring, which prevents making a trace on the tile.