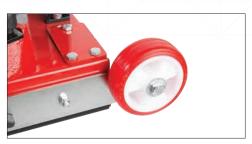

Used with Ø 22 mm cutting wheel with bearing.

Demountable wheels provides great easiness while carrying.

Cutting handle consists of 13 roller bearings.

Spring loaded steel bases provides comfort breaking.