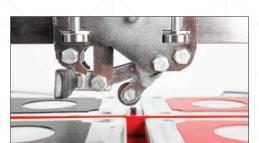

## **TECHNICAL SPECIFICATIONS**

- · Round shaped steel is welded at the center of the base to ease the breaking of tiles.
- · Specially designed ruler can be used easily.
- · Manufactrued for professional users.
- · Side supports are used for big tiles to keep them in balance while cutting.
- Specially designed cutting handle works with zero tolerance.
- Cutting handle moves on 40x15mm cold rolled steel bar.
- · Double breaking system with plastic coating.
- · Small magnet mounted into the aluminium breaker, lifts it up while scoring, which prevents making a trace on the tile.

Used with Ø 22 mm cutting wheel with bearing.

Demountable wheels provides great easiness while carrying.

Cutting handle consists of 13 roller bearings.

Spring loaded steel bases provides comfort breaking.