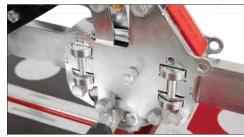

## **TECHNICAL SPECIFICATIONS**

- · Round shaped steel is welded at the center of the base to ease the breaking of tiles.
- · Specially designed ruler can be used easily.
- · Manufactrued for professional users.
- · Side supports are used for big tiles to keep them in balance while cutting.
- Specially designed cutting handle works with zero tolerance.
- Cutting handle moves on 40x15mm cold rolled steel bar.
- · Double breaking system with plastic coating.
- · Small magnet mounted into the aluminium breaker, lifts it up while scoring, which prevents making a trace on the tile.

Used with Ø 22 mm cutting wheel with bearing.

Demountable wheels provides great easiness while carrying.

Cutting handle consists of 13 roller bearings.

Spring loaded steel bases provides comfort breaking.