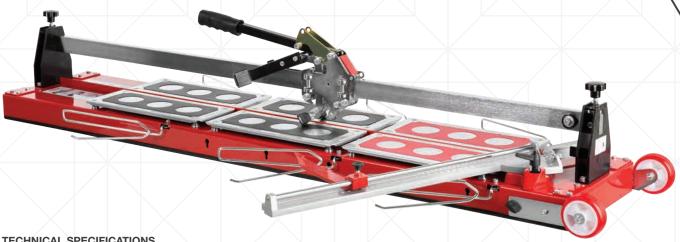

## 2CM Tile Breaker

## **Professional Tile Cutter**

## **TECHNICAL SPECIFICATIONS**

- · Round shaped steel is welded at the center of the base to ease the breaking of tiles.
- · Specially designed ruler can be used easily.
- · Manufactrued for professional users.
- · Side supports are used for big tiles to keep them in balance while cutting.
- Specially designed cutting handle works with zero tolerance.
- Cutting handle moves on 40x15mm cold rolled steel bar.
- · Double breaking system with plastic coating.
- · Small magnet mounted into the aluminium breaker, lifts it up while scoring, which prevents making a trace on the tile.

Used with Ø 22 mm cutting wheel with bearing.

Demountable wheels provides great easiness while carrying.

Cutting handle consists of 13 roller bearings.

Spring loaded steel bases provides comfort breaking.